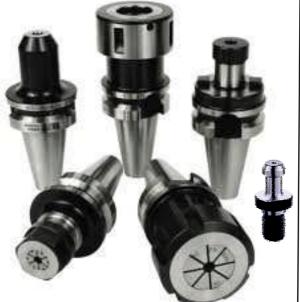

## BT TOOLHOLDERS

- > Collet chucks and collets
- > Face mill arbors
- > Side lock holders
- ➤ Integral drill chucks
- > Morse taper arbors
- > Quick change tapping adaptors
- ➤ Pull studs