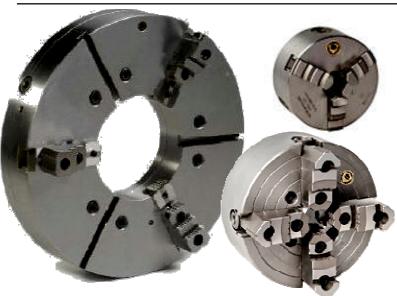

### **BISON LATHE CHUCKS**

Bison has over sixty years experience in the manufacture of lathe chucks. Chucks are available in standard or high precision grade and are made from forged steel or cast iron; All work surfaces are induction hardened and ground ensuring that the finished product is a rugged chuck that meets high sliding, stability, and durability parameters that users expect. The range of Bison chucks includes;

- > Plain back and direct mount chucks
- > 3,4 and 6 jaw self centering chucks
- > 4 jaw independent chucks
- > Lathe collet chucks
- ➤ Oil country lathe chucks