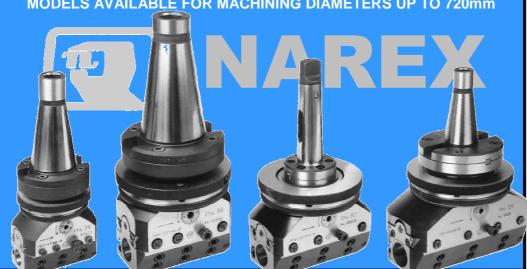

# **BORING & FACING HEADS**

**AUTHORISED AUSTRALIAN DISTRIBUTOR** 

## MAKE YOUR BORING OR MILLING MACHINE **EVEN MORE VERSATILE**

**MODELS AVAILABLE FOR MACHINING DIAMETERS UP TO 720mm** 

**VHU 36 VHU56** 

**VHU80** 

**VHU125** 

SPARE PARTS AND REPAIR SERVICE AVAILABLE