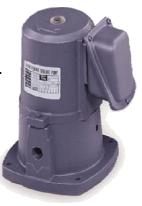

y years experience in the manufacture of lathe chucks. Chucks are available in standard or high precision grade and are made from forged steel or cast iron; All work surfaces are induction hardened and ground ensuring that the finished product is a rugged chuck that meets high sliding, stability, and durability parameters that users expect. The range of Bison chucks includes;

- > Plain back and direct mount chucks
- > 3,4 and 6 jaw self centering chucks
- > 4 jaw independent chucks
- > Lathe collet chucks
- ➤ Oil country lathe chucks



## BT TOOLHOLDERS



- > Collet chucks and collets
- > Face mill arbors
- > Side lock holders
- ➤ Integral drill chucks
- > Morse taper arbors
- > Quick change tapping adaptors
- ➤ Pull studs

## SUPERIOR COOLANT PUMPS



COOLANT TANK KITS ALSO AVAILABLE