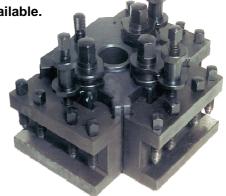

## QUICK CHANGE TOOLPOSTS - Make tool changeover easier

➤ Made in Italy. ➤ High quality precision ground.

➤ Kit includes main block and 5 standard toolholders.

➤ Morse taper holders and V-type holders for boring bars available.

| TYPE | MAX CENTRE<br>HEIGHT | BLOCK SIZE |
|------|----------------------|------------|
| М    | 130mm                | 70mm sq    |
| AM   | 150mm                | 80mm sq    |
| Α    | 175mm                | 100mm sq   |
| BA   | 200mm                | 115mm sq   |
| В    | 230mm                | 126mm sq   |
| С    | 300mm                | 146mm sq   |
| D    | 400mm                | 175mm sq   |