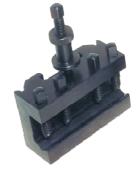

## QUICK CHANGE TOOLPOSTS - Make tool changeover easier

➤ Made in Italy. ➤ High quality precision ground.

➤ Kit includes main block and 5 standard toolholders.

➤ Morse taper holders and V-type holders for boring bars available.

| TYPE | MAX CENTRE<br>HEIGHT | BLOCK SIZE |
|------|----------------------|------------|
| М    | 130mm                | 70mm sq    |
| AM   | 150mm                | 80mm sq    |
| Α    | 175mm                | 100mm sq   |
| BA   | 200mm                | 115mm sq   |
| В    | 230mm                | 126mm sq   |
| С    | 300mm                | 146mm sq   |
| D    | 400mm                | 175mm sq   |